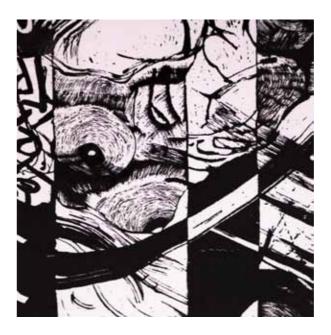

1990 - "Hecate" Mythos Series - 800 cm x 200 cm - details

Fall of Icarus
700 cm x 210 cm
Mythos series
linocut printed on canvas

1986
Fall of the titans
700 cm x 210 cm
Mythos series
linocut printed on canvas