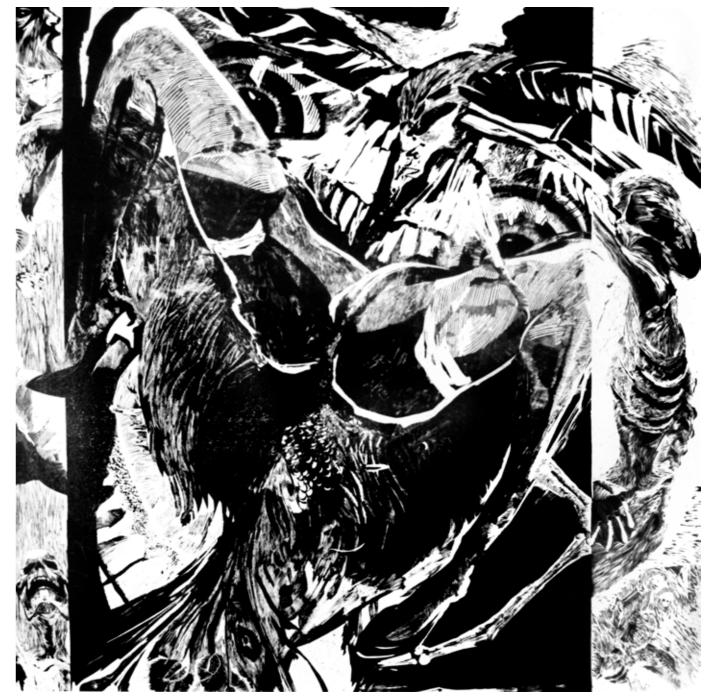

1990 - "Hecate" Mythos Series - 800 cm x 200 cm - details

Fall of Icarus
700 cm x 210 cm
Mythos series
linocut printed on canvas

1986
Fall of the titans
700 cm x 210 cm
Mythos series
linocut printed on canvas