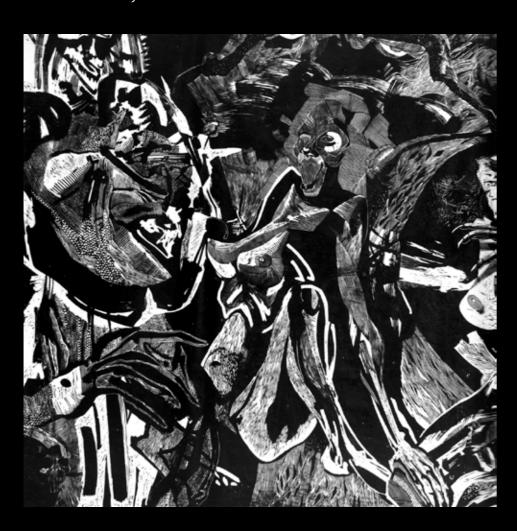

1990 - "Hecate" Mythos Series - 800 cm x 200 cm - details

Fall of Icarus
700 cm x 210 cm
Mythos series
linocut printed on canvas

1986
Fall of the titans
700 cm x 210 cm
Mythos series
linocut printed on canvas