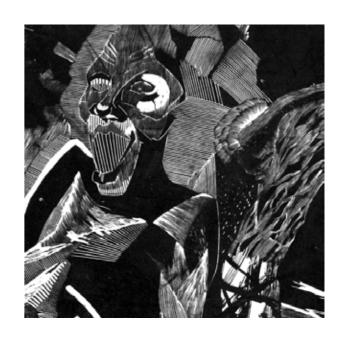

1987 Crucifixion 700 cm x 210 cm Mythos series linocut printed on canvas

1989' - "Pan" Mythos Series - 800 cm x 200 cm linocut printed on canvas

1989' - printing "Pan" - Antwerp

1989' - "Pan" Mythos Series - 800 cm x 200 - details