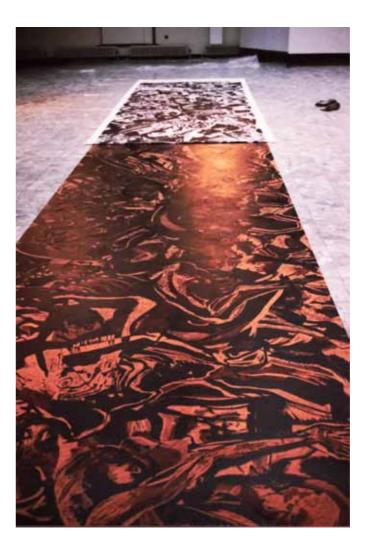

1991 Eros 200 cm x 210 cm Mythos series linocut printed on canvas

1990 Hecate 200 cm x 210 cm Mythos series linocut printed on canvas

1990 printing Hecate in Moelingen 800 cm x 210 cm linocut and print

1990 - "Hecate" Mythos Series -  $800 \text{ cm} \times 200 \text{ cm}$  linocut printed on canvas