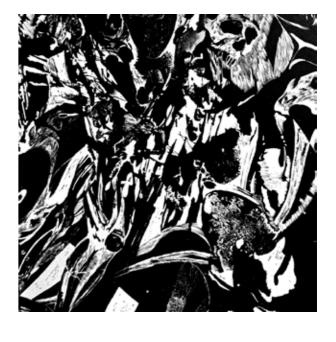

1987 Crucifixion 700 cm x 210 cm Mythos series linocut printed on canvas

1989' - "Pan" Mythos Series - 800 cm x 200 cm linocut printed on canvas

1989' - printing "Pan" - Antwerp

1989' - "Pan" Mythos Series - 800 cm x 200 - details