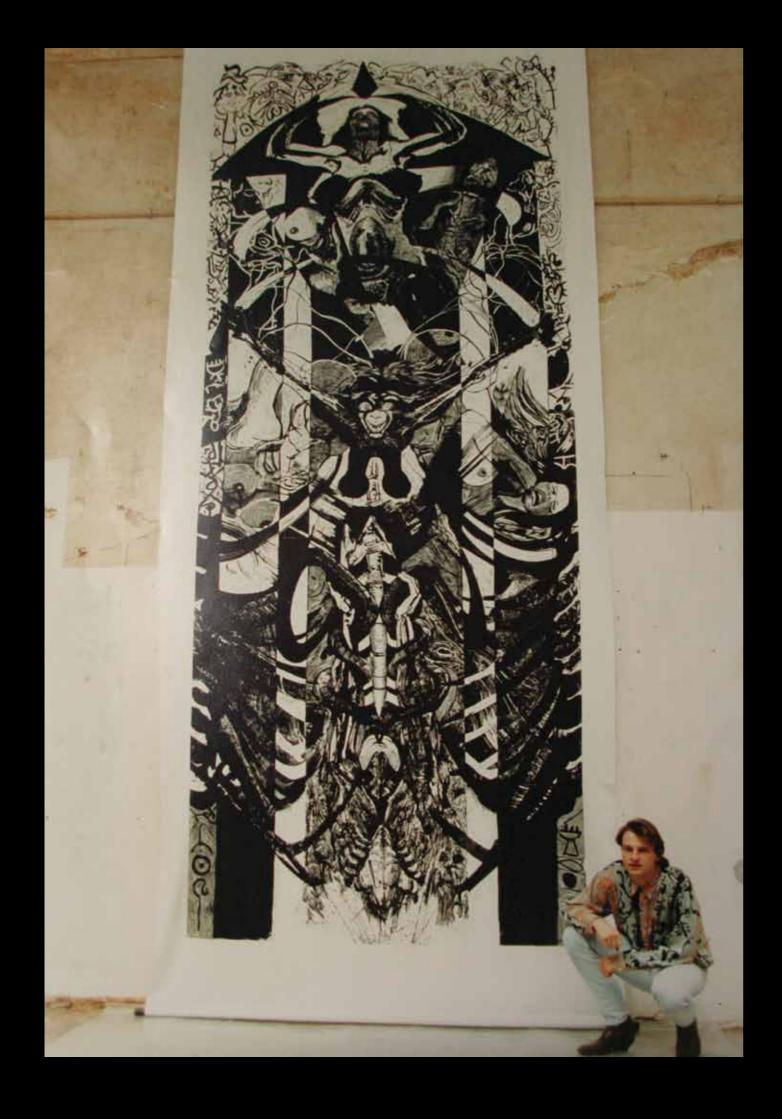

1991 Eros 200 cm x 210 cm Mythos series linocut printed on canvas

1990 Hecate 200 cm x 210 cm Mythos series linocut printed on canvas

1990 printing Hecate in Moelingen 800 cm x 210 cm linocut and print

1990 - "Hecate" Mythos Series -  $800 \text{ cm} \times 200 \text{ cm}$  linocut printed on canvas