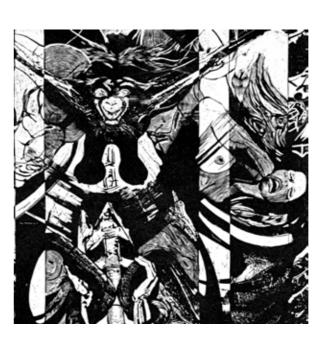

1991 Eros 200 cm x 210 cm Mythos series linocut printed on canvas

1990 Hecate 200 cm x 210 cm Mythos series linocut printed on canvas

1990 printing Hecate in Moelingen 800 cm x 210 cm linocut and print

1990 - "Hecate" Mythos Series -  $800 \text{ cm} \times 200 \text{ cm}$  linocut printed on canvas