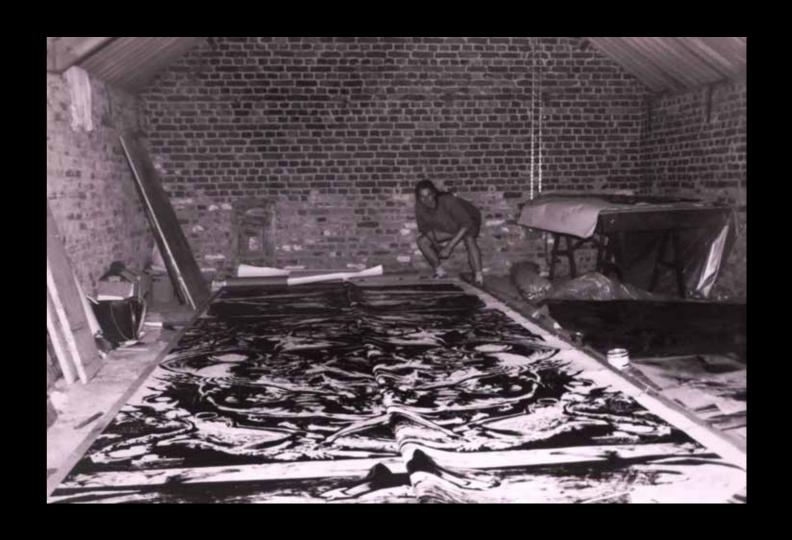

1991 Eros 200 cm x 210 cm Mythos series linocut printed on canvas

1990 Hecate 200 cm x 210 cm Mythos series linocut printed on canvas

1990 printing Hecate in Moelingen 800 cm x 210 cm linocut and print

1990 - "Hecate" Mythos Series -  $800 \text{ cm} \times 200 \text{ cm}$  linocut printed on canvas