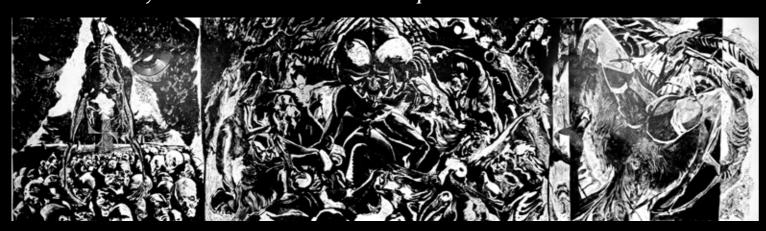

1990 - "Hecate" Mythos Series - 800 cm x 200 cm - details

Fall of Icarus
700 cm x 210 cm
Mythos series
linocut printed on canvas

1986
Fall of the titans
700 cm x 210 cm
Mythos series
linocut printed on canvas

1987 Crucifixion 700 cm x 210 cm Mythos series linocut printed on canvas

1989' - "Pan" Mythos Series - 800 cm x 200 cm linocut printed on canvas

1989' - printing "Pan" - Antwerp

1989' - "Pan" Mythos Series - 800 cm x 200 - details