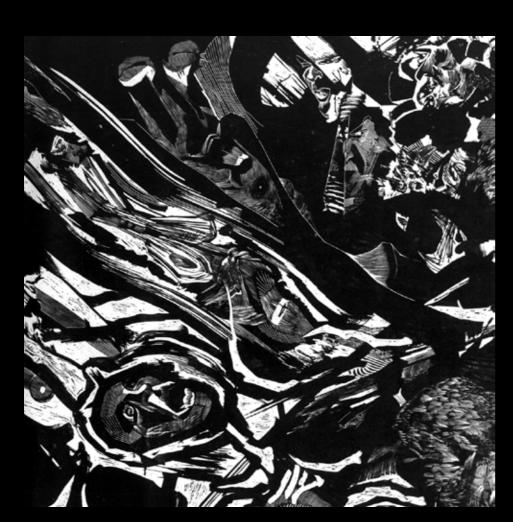

1990 - "Hecate" Mythos Series - 800 cm x 200 cm - details

Fall of Icarus
700 cm x 210 cm
Mythos series
linocut printed on canvas

1986
Fall of the titans
700 cm x 210 cm
Mythos series
linocut printed on canvas