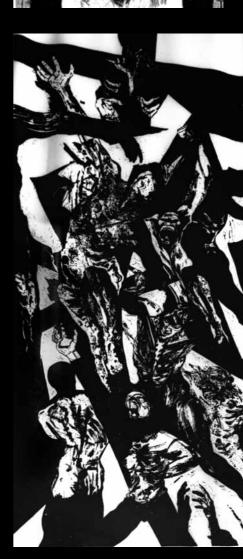

1990 - "Hecate" Mythos Series - 800 cm x 200 cm - details

Fall of Icarus
700 cm x 210 cm
Mythos series
linocut printed on canvas

1986
Fall of the titans
700 cm x 210 cm
Mythos series
linocut printed on canvas

1987 Crucifixion 700 cm x 210 cm Mythos series linocut printed on canvas

1989' - "Pan" Mythos Series - 800 cm x 200 cm linocut printed on canvas

1989' - printing "Pan" - Antwerp

1989' - "Pan" Mythos Series - 800 cm x 200 - details