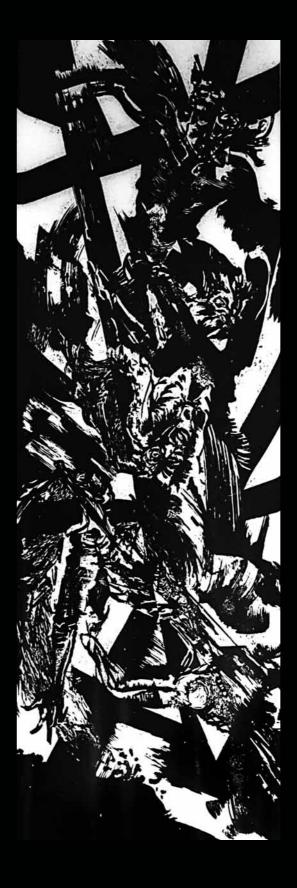

1987 Crucifixion 700 cm x 210 cm Mythos series linocut printed on canvas

1989' - "Pan" Mythos Series - 800 cm x 200 cm linocut printed on canvas

1989' - printing "Pan" - Antwerp

1989' - "Pan" Mythos Series - 800 cm x 200 - details