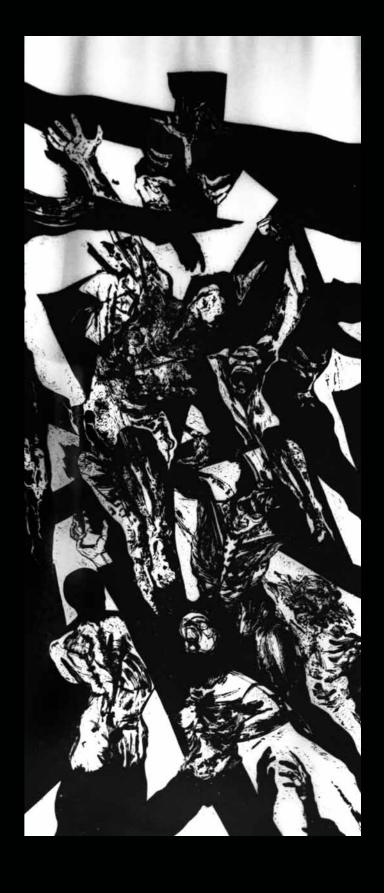

1987 Crucifixion 700 cm x 210 cm Mythos series linocut printed on canvas

1989' - "Pan" Mythos Series - 800 cm x 200 cm linocut printed on canvas

1989' - printing "Pan" - Antwerp

1989' - "Pan" Mythos Series - 800 cm x 200 - details