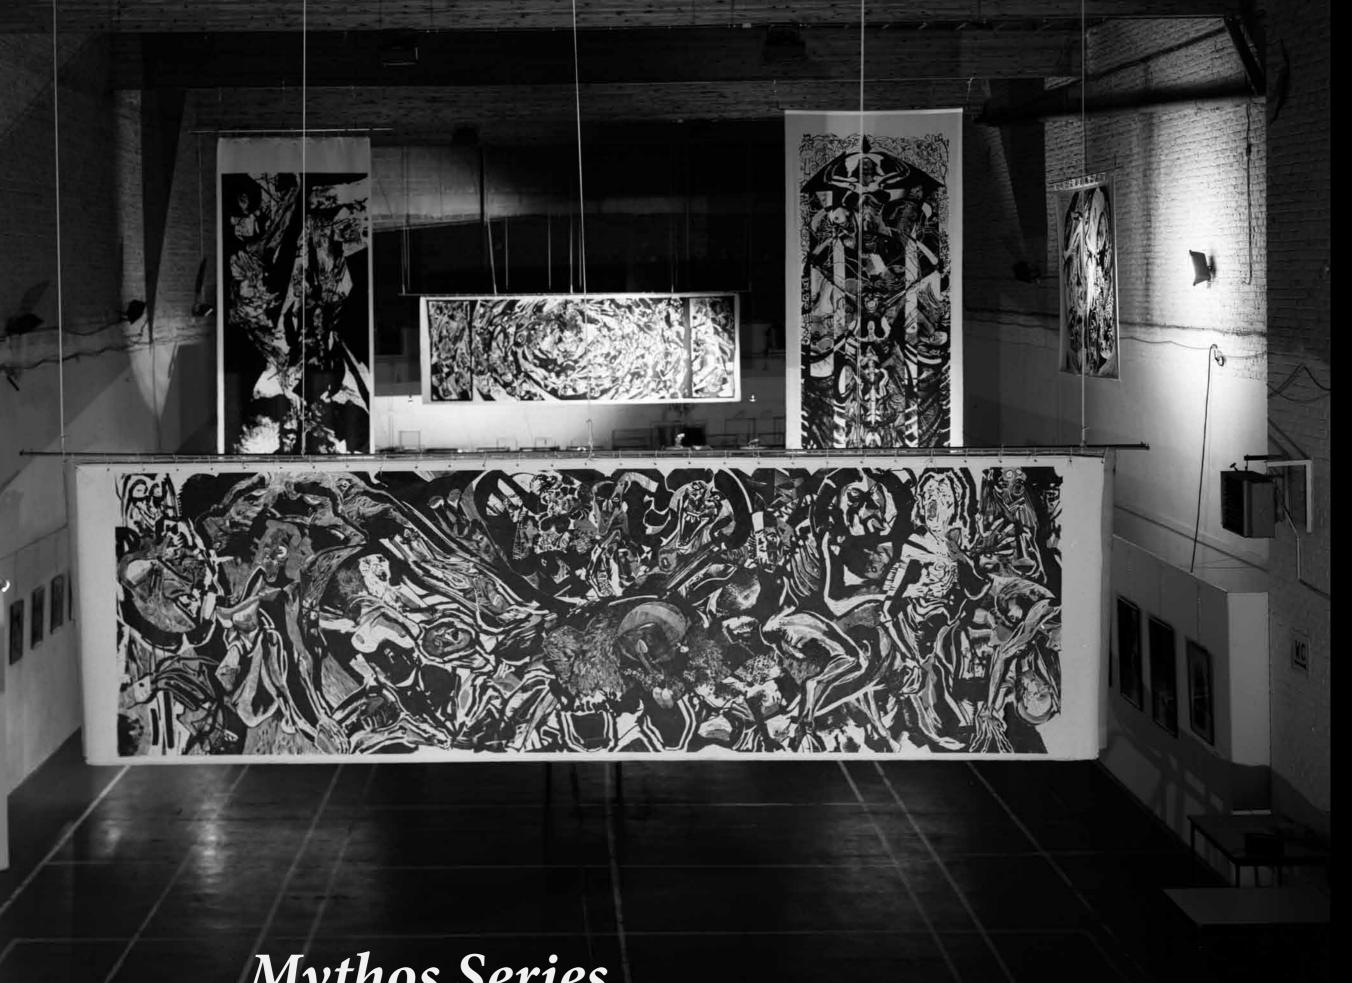

## MONUMENTALITY IMMORTALITY

1988 - "Charon" Mythos Series - 800 cm x 200 cm linocut printed on canvas

1989' - "Pan" Mythos Series - 800 cm x 200 cm linocut printed on canvas

1990 - "Hecate" Mythos Series - 800 cm x 200 cm linocut printed on canvas

Mythos Series 1985 - 1992 700 cm x 200 cm linocuts printed on canvas

1993 - "Charon" Mythos Series - 800cm x 200cm linocut printed on canvas

1988 - "Charon" Mythos Series - details

1991 Eros 200 cm x 210 cm Mythos series linocut printed on canvas

Mythos Series

WWW.RAINIER.BOIDIN.COM