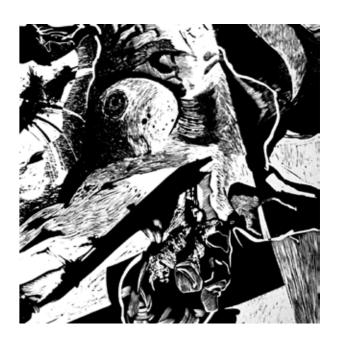

1990 - "Hecate" Mythos Series - 800 cm x 200 cm - details

Fall of Icarus
700 cm x 210 cm
Mythos series
linocut printed on canvas

1986
Fall of the titans
700 cm x 210 cm
Mythos series
linocut printed on canvas