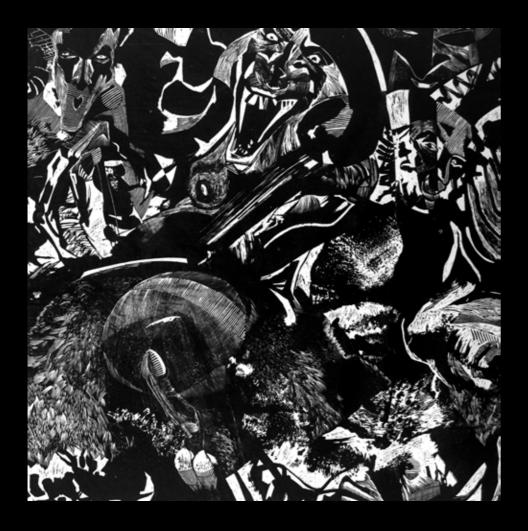

1990 - "Hecate" Mythos Series - 800 cm x 200 cm - details

Fall of Icarus
700 cm x 210 cm
Mythos series
linocut printed on canvas

1986
Fall of the titans
700 cm x 210 cm
Mythos series
linocut printed on canvas