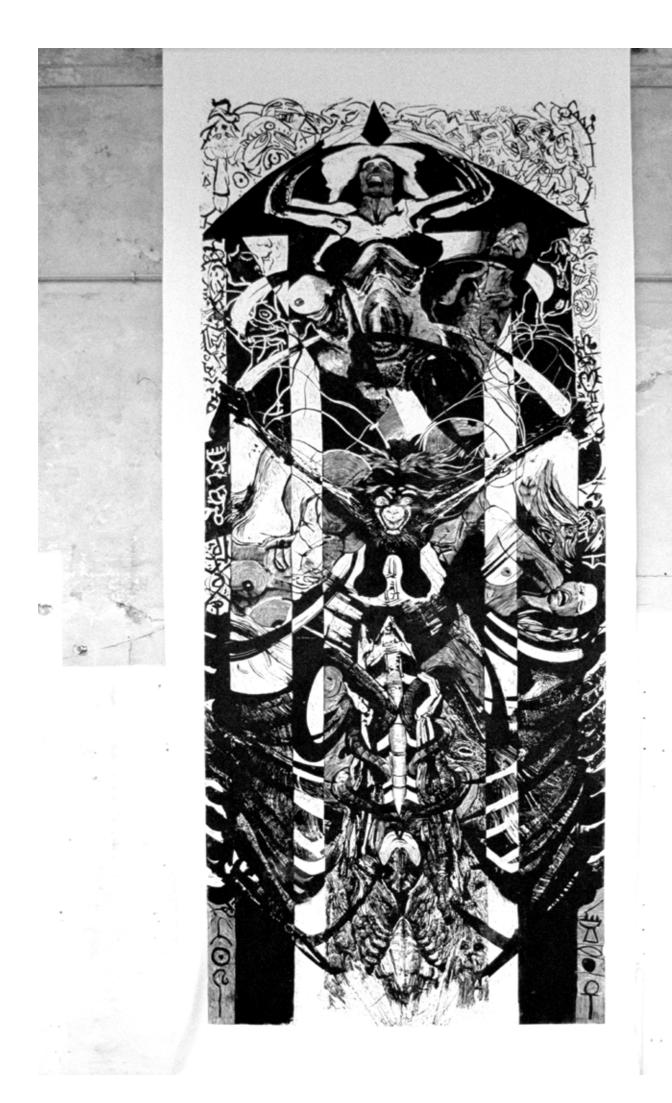

## MONUMENTALITY IMMORTALITY

1988 - "Charon" Mythos Series - 800 cm x 200 cm linocut printed on canvas

1989' - "Pan" Mythos Series - 800 cm x 200 cm linocut printed on canvas

1990 - "Hecate" Mythos Series - 800 cm x 200 cm linocut printed on canvas

Mythos Series 1985 - 1992 700 cm x 200 cm linocuts printed on canvas

1993 - "Charon" Mythos Series - 800cm x 200cm linocut printed on canvas

1988 - "Charon" Mythos Series - details

1991 Eros 200 cm x 210 cm Mythos series linocut printed on canvas