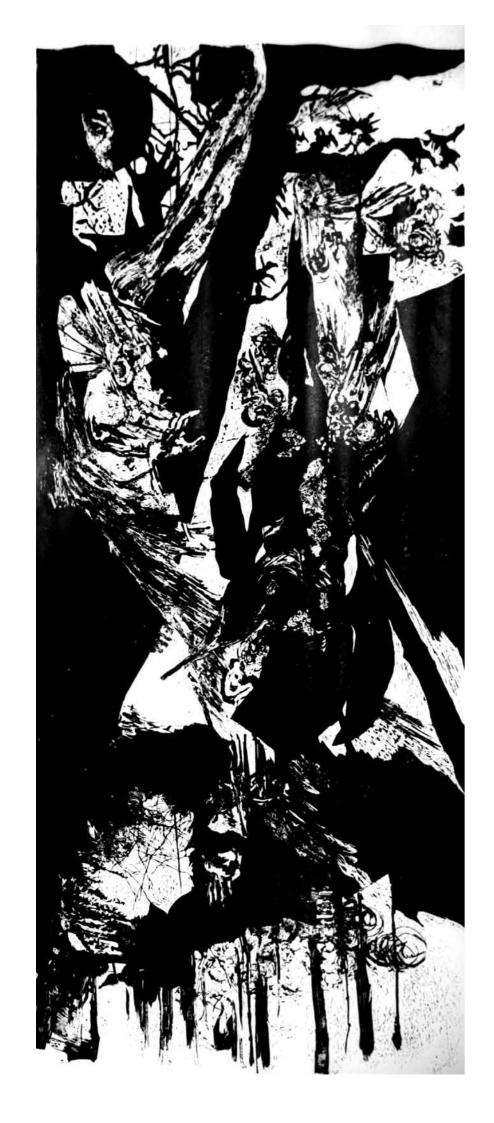

1990 - "Hecate" Mythos Series - 800 cm x 200 cm - details

Fall of Icarus
700 cm x 210 cm
Mythos series
linocut printed on canvas

1986
Fall of the titans
700 cm x 210 cm
Mythos series
linocut printed on canvas

1987 Crucifixion 700 cm x 210 cm Mythos series linocut printed on canvas

1989' - "Pan" Mythos Series - 800 cm x 200 cm linocut printed on canvas

1989' - printing "Pan" - Antwerp

1989' - "Pan" Mythos Series - 800 cm x 200 - details