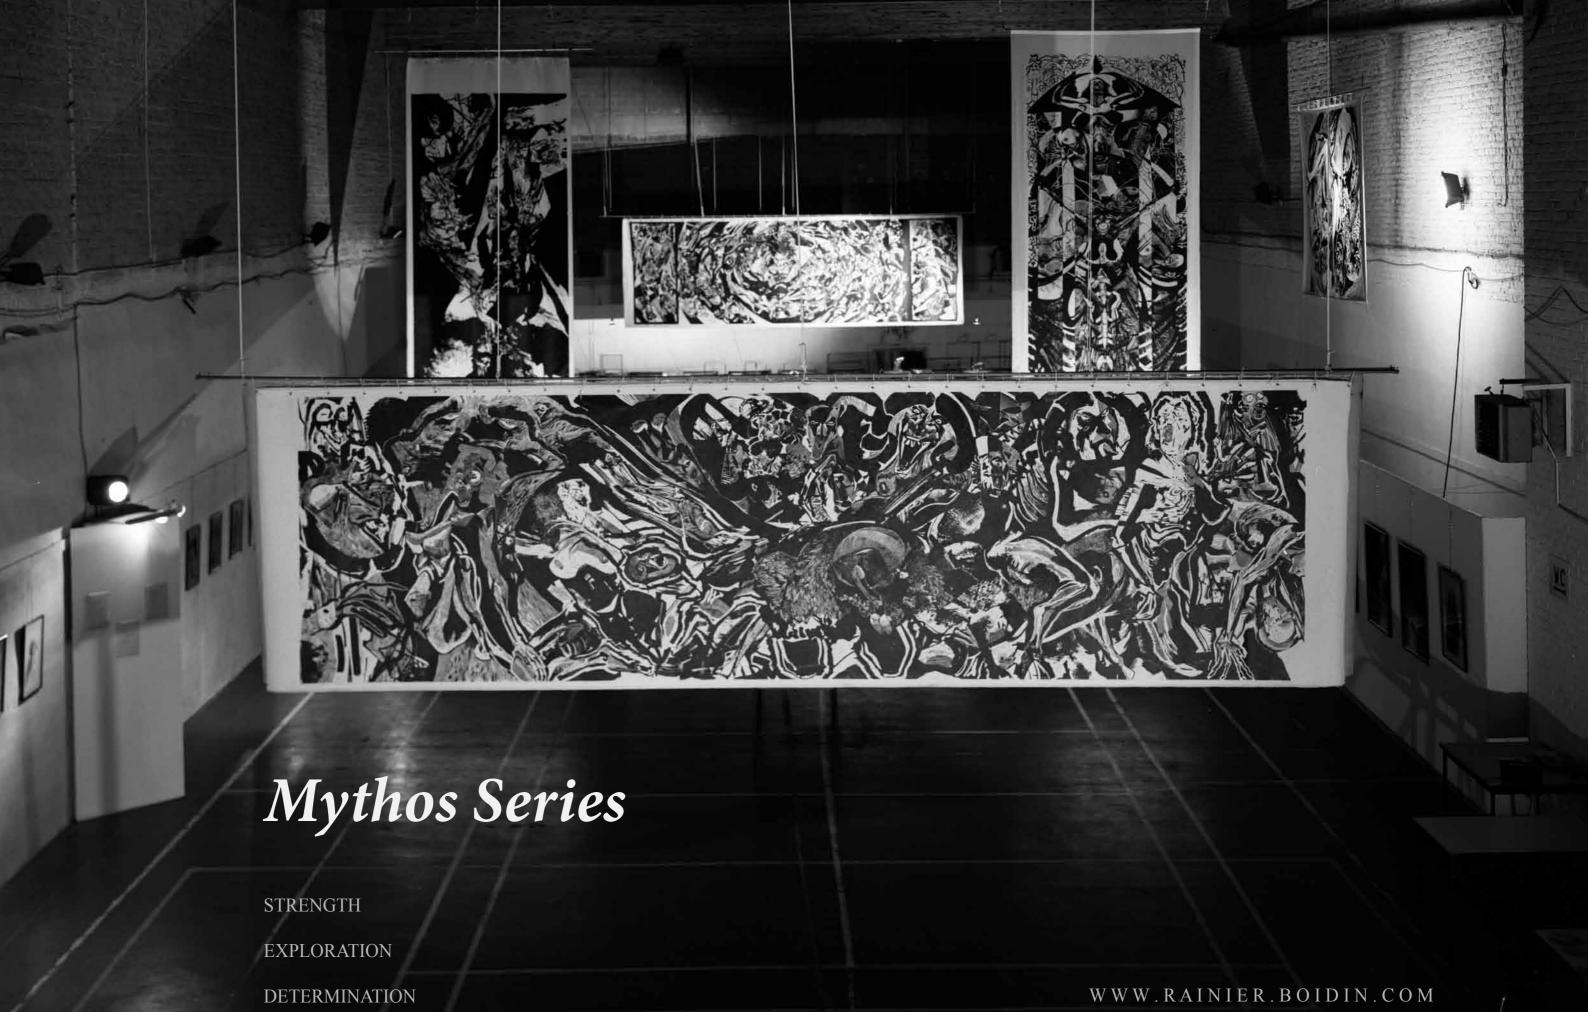

## MONUMENTALITY IMMORTALITY

1988 - "Charon" Mythos Series - 800 cm x 200 cm linocut printed on canvas

1989' - "Pan" Mythos Series - 800 cm x 200 cm linocut printed on canvas

1990 - "Hecate" Mythos Series - 800 cm x 200 cm linocut printed on canvas

Mythos Series 1985 - 1992 700 cm x 200 cm linocuts printed on canvas

1993 - "Charon" Mythos Series - 800cm x 200cm linocut printed on canvas

1988 - "Charon" Mythos Series - details

1991 Eros 200 cm x 210 cm Mythos series linocut printed on canvas