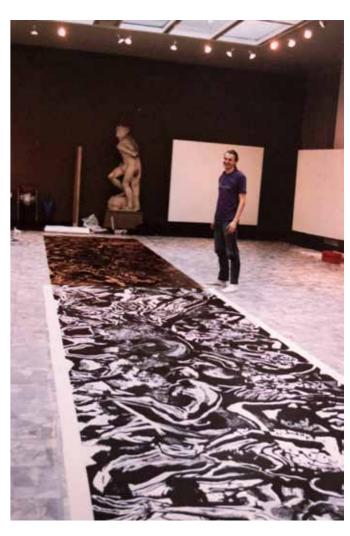

1991 Eros 200 cm x 210 cm Mythos series linocut printed on canvas

1990 Hecate 200 cm x 210 cm Mythos series linocut printed on canvas

1990 printing Hecate in Moelingen 800 cm x 210 cm linocut and print

1990 - "Hecate" Mythos Series -  $800 \text{ cm} \times 200 \text{ cm}$  linocut printed on canvas